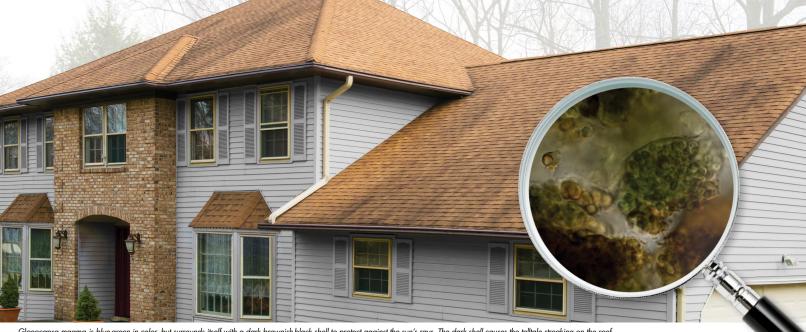

## Gloeocapsa magma is bluegreen in color, but surrounds itself with a dark brownish-black shell to protect against the sun's rays. The dark shell causes the telltale streaking on the roof.

## PROBLEM: THERE'S NO SUCH THING AS PRETTY ROOF ALGAE.

Gloeocapsa magma, also known as blue-green algae, has spread throughout more than 80% of the U.S., leaving dark black stains wherever it grows and making millions of perfectly good roofs — and the homes they protect — look old before their time.