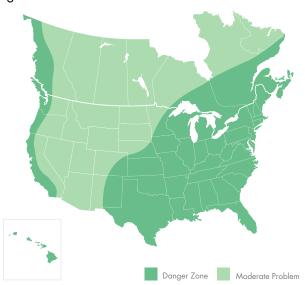

That's why we're proud to introduce StainGuard Plus™ Time-Release technology. It's algae resistance so powerful, it comes with a **25-year ltd. warranty**\* against blue-green algae discoloration.

Blue-green algae can be found throughout the U.S. and Canada, but poses a much greater problem in the Southeastern and coastal Western states — i.e., in areas of high humidity.