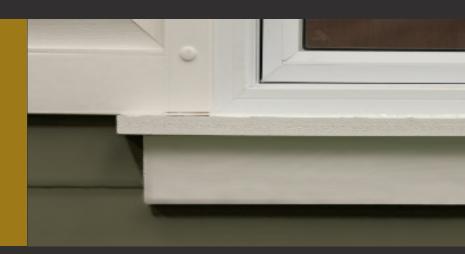

## **TRIM BOARD**

KWP engineered wood trim board adds the perfect finishing touch for all your windows and doors.

- Won't crack, split or rot
- Available in a variety of sizes and thicknesses
- Unparalleled warranty