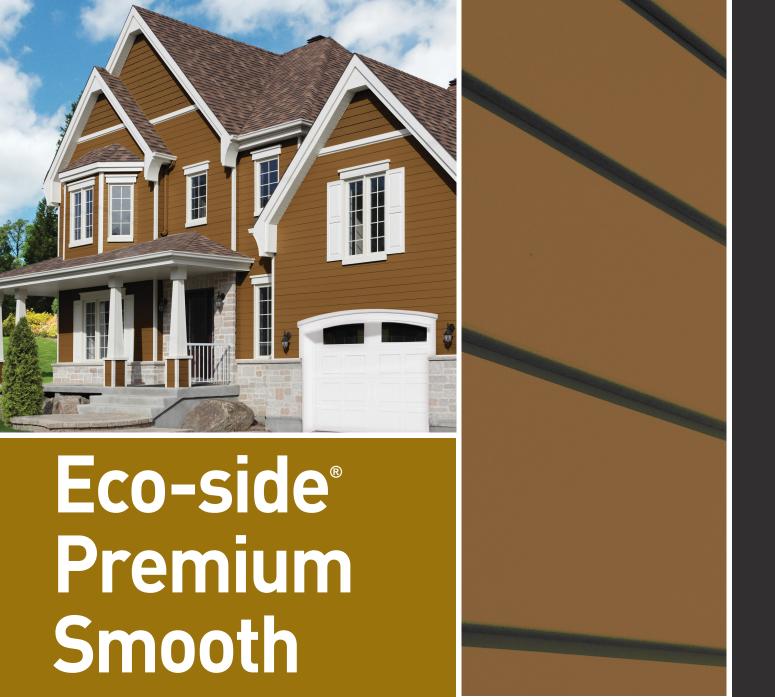

## Pre-Finished Engineered Wood Siding

Delivers the warmth and beauty of traditional wood in the silky smooth finish of engineered wood. Easy to work with and stunning to look at, **Eco-side® Premium Smooth** siding and trims are fit for any design.

Using state-of-the-art engineering and manufacturing techniques, Eco-side®
Premium Smooth is 50% lighter than fiber cement siding, making the panel easier than ever to handle.

The color of your home is an expression of its architecture, character and surroundings. We have taken great care in factory painting Eco-side® Premium Smooth.

Available in 3/8" thickness, Eco-side® Premium Smooth has the perfect profile for any building.

Once installed, Eco-side® Premium Smooth nail hem is covered, eliminating the need for painted nails and ensuring a fresh clean look all around.

Upside down or right side up, Eco-side® Premium Smooth can be installed however you please.