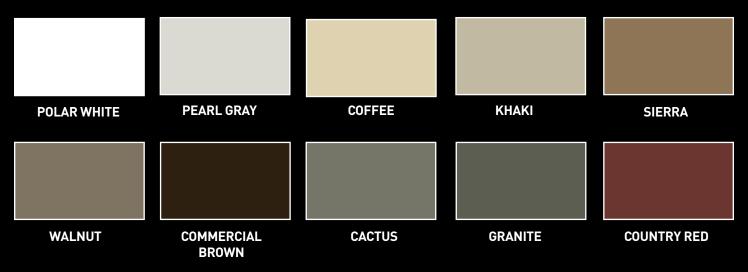

Not all colors are available in all profiles. Please contact your local KWP sales rep for details.

Delivers the warmth and beauty of traditional wood in the silky smooth finish of engineered wood. Easy to work with and stunning to look at, smooth siding is fit for any design. Available in 6".

Array of Colors Available in an array of colors, engineered wood siding and trim offer tremendous design flexibilty for today's designers and architects as well as pairing our products.