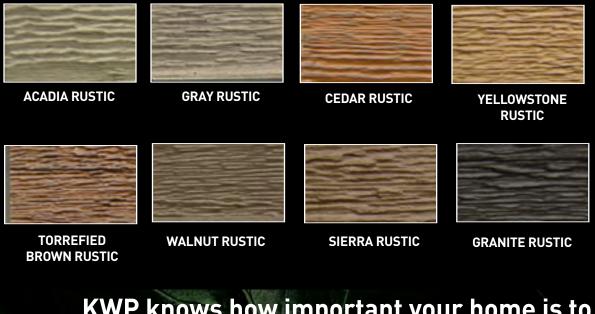

### **RUSTIC**

**Engineered Wood Siding** 

The Rustic Collection brings a timeless, natural beauty to any architectural style. With a captivating color contrast of two-tones, your home will be sure to be the show stopper in your neighborhood. Available in 8".

Array of Colors Available in an array of colors, engineered wood siding and trim offer tremendous design flexibilty for today's designers and architects as well as pairing our products.