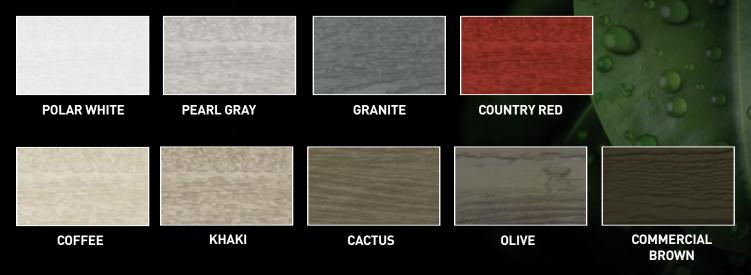

### BOLD

Engineered Wood Siding

The beauty, authenticity and warmth of wood siding but with a modern twist. Eco-side<sup>®</sup> BOLD provides a distinctively dramatic style with rich, warm colors that will endure through the years. Available in 8" and 6" woodgrain.

Not all colors are available in all profiles. Please contact your local KWP sales rep for details.

Delivers the warmth and beauty of traditional wood in the silky smooth finish of engineered wood. Easy to work with and stunning to look at, smooth siding is fit for any design. Available in 6".

Array of Colors Available in an array of colors, engineered wood siding and trim offer tremendous design flexibilty for today's designers and architects as well as pairing our products.